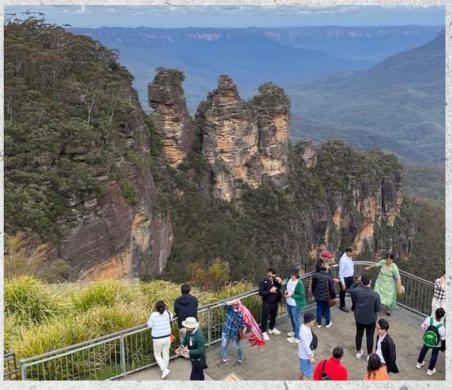

## Trip to the Blue Mountains

- Fly from Gold Coast to Sydney (return)
- Train to Katoomba (return)
- Visit to Scenic World
- Visit Historic Hydro Majestic Hotel
- Visit Historic Carrington Hotel
- Visit Katoomba Cascades
- Day trip to Sydney (optional)

Moderate fitness level required
Twin or Three share (budget) Accommodation

Register your interest by contacting Sherree Ph: 0431 149 298