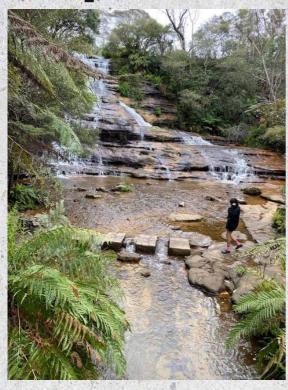

## Trip to the Blue Mountains

- Fly from Gold Coast to Sydney (return)
- Train to Katoomba (return)
- Visit to Scenic World
- Visit Historic Hydro Majestic Hotel
- Visit Historic Carrington Hotel
- Visit Katoomba Cascades
- Day trip to Sydney (optional)

Moderate fitness level required
Twin or Three share (budget) Accommodation

Register your interest by contacting Sherree Ph: 0431 149 298